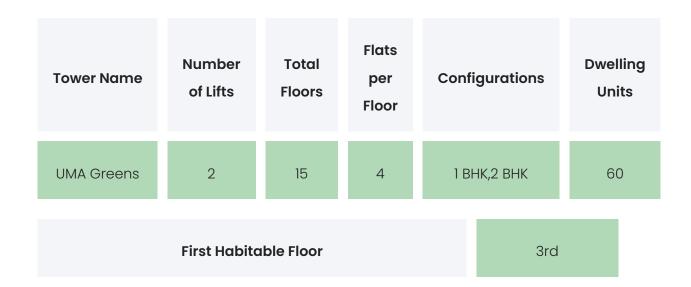

MA GREENS

### PROJECT & AMENITIES

| Time Line                    | Size      | Typography  |
|------------------------------|-----------|-------------|
| Completed on 30th June, 2023 | 1200 Sqmt | 1 ВНК,2 ВНК |

### **Project Amenities**

| Sports                 | Jogging Track,Kids Play Area,Gymnasium,Indoor<br>Games Area                 |
|------------------------|-----------------------------------------------------------------------------|
| Leisure                | Senior Citizen Zone,Sit-out Area                                            |
| Business & Hospitality | Clubhouse                                                                   |
| Eco Friendly Features  | Waste Segregation,Rain Water<br>Harvesting,Landscaped Gardens,Water Storage |

UMA GREENS

### BUILDING LAYOUT



#### Services & Safety

- Security : Maintenance Staff, Security System / CCTV, Earthquake Resistant Design
- Fire Safety : Fire cylinders
- **Sanitation :** The surrounding area is clean. No presence of nalas /slums /gutters /sewers
- Vertical Transportation : High Speed Elevators

### FLAT INTERIORS

| Configuration                     |    | RERA Carpet Range                                                                                                                       |  |
|-----------------------------------|----|-----------------------------------------------------------------------------------------------------------------------------------------|--|
| 1 BHK                             |    | 263 - 303 sqft